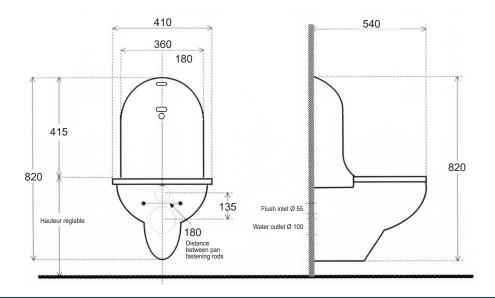

Installation on GEBERIT/HYGISEAT mounting frame with concealed tank. Concealed fixing.

SUPRATECH