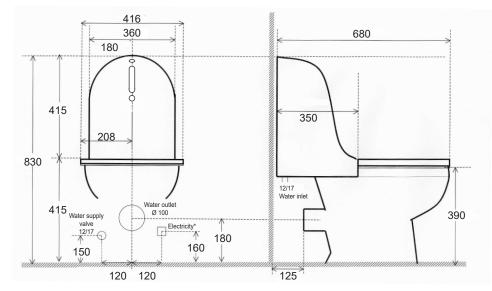

# HYGISEAT FLOOR STANDING SUP1000

Ref. SUP1000

# AUTO CLEAN HYGIENIC WC HYGISEAT FLOOR STANDING VERSION

**Automatic WC** with a cleaner, disinfectant, seat dryer and automatic toilet flush set off after each use. **No touch flush when approaching your hand**.

NFEN 1275 Fungal standards. NFEN 1040 Bactericide standards.

\* 12 Volts power supply by 230 V plug hidden behind the device. If possible, use a protected place, away from water projections and to avoid any stealing (technical room or adjoining room, suspended ceiling...).