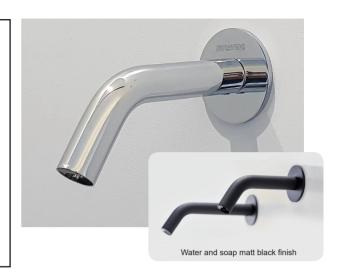

## **Description**

Design wall mounted touch-free soap dispenser with concealed sensor integrated into the spout, for non proprietary soap. Delivers a soap dose simply by approaching the hand and protects the users against cross contamination.

### Options:

- Remote control RES-38
- Matt black, matt gold finish (contact us)
- Brushed AISI 316 stainless steel body
- Transformer to supply up to 10 soap dispensers
- Integrated on washbasin wall support frame
- Multifeed installation: 6L tank to supply from 1 to 6 dispensers
- Matching EXTREME WS faucet design