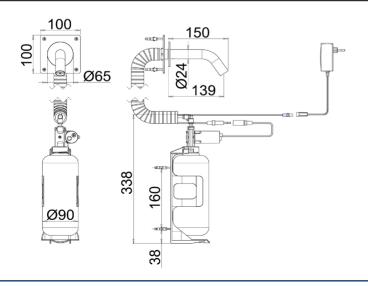

w battery indicator.
- Soap dosage 0.7 to 0.9 cc depending on viscosity.
- Remote control RES-38 as an option for soap dosage, initiating soap after refill, temporary off.
- CE. 2 year warranty.

# Ordering information

Automatic soap dispenser EXTREME WS

□ RES-641 12V transformer□ RES-641P 12V battery

□ **RES-642** recessed 12V transformer

□ **RES-642P** recessed 12V battery

### Options:



- Remote control RES-38
- Matt black, matt gold finish (contact us)
- Brushed AISI 316 stainless steel body
- Transformer to supply up to 10 soap dispensers
- Integrated on washbasin wall support frame
- Multifeed installation: 6L tank to supply from 1 to 6 dispensers
- Matching EXTREME WS faucet design

### RES-642 recessed version, transformer

### **RES-641** panel mounted version, transformer