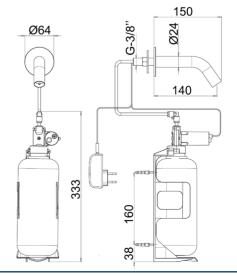

battery indicator.
- Soap dosage 0.7 to 0.9 cc depending on viscosity.
- Remote control RES-38 as an option for soap dosage, initiating soap after refill, temporary off.
- CE. 2 year warranty.

# Ordering information

Automatic soap dispenser EXTREME WS

□ RES-641 12V transformer□ RES-641P 12V battery

□ **RES-642** recessed 12V transformer

□ **RES-642P** recessed 12V battery

### Options:



- Remote control RES-38
- Matt black, matt gold finish (contact us)
- Brushed AISI 316 stainless steel body
- Transformer to supply up to 10 soap dispensers
- Integrated on washbasin wall support frame
- Multifeed installation: 6L tank to supply from 1 to 6 dispensers
- Matching EXTREME WS faucet design

### RES-642 recessed version, transformer

### **RES-641** panel mounted version, transformer