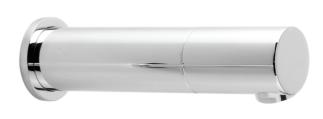

ensor range, flow time, hygiene rinse, temporary off, security time, reset...).
- Security stop after 90 seconds without interruption.
- Heavy-duty brass body, chromed finish.
- Powered by external IP67 battery box with 6x1.5 V AA Alkaline batteries or by a 9 V transformer.
- Low energy consumption, batteries last around 3 years.
- Sensor features a low battery level indicator.
- Operating pressure: 0.3 8.0 bars.
- Water temperature max. 70°C.
- Latching solenoid valve M1/2" with filter.
- Aerator NEOPERL adjustable to optimize the jet direction, with flow rate 6 LPM (on demand 3 LPM, 1,9 LPM or 1,3 LPM). Anti-limescale protection.
- Flexible hose resistant to chlorinated disinfection and high temperatures.
- Limited warranty 3 years. CE.

#### RES-21 panel mounted version, transformer





#### Ordering information RONDEO electronic faucet **RES-20** panel mounted, 9V battery □ **RES-21** panel mounted, 9V transformer □ **RES-22** recessed, 9V battery **RES-23** recessed, 9V, 9Vtransformer **Options:** Remote control RES-31 - Matt black, matt gold finish (contact us) - Brushed AISI 316 stainless steel body - 24 hours hygiene rinse - Long spout L version 220 mm and XL version 295 mm - Short spout XS version 125 mm for **RES-20 & RES-21** - IP 68 transformer to supply up to 4 faucets ref. RES-294 - Junction box to supply up to 10 faucets ref. RES-295 - Thick wall fixing extension up to 200 mm - Matching soap dispenser design

- Integrated on washbasin wall support frame



#### **RES-23 recessed version, transformer**