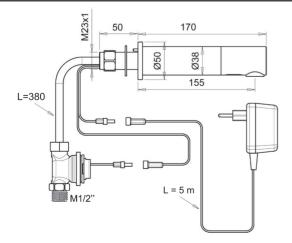

## **Electronic wall mounted faucet RONDEO**

#### Description

Wall mounted touch-free faucet operated by infrared sensor for cold or pre-mixed water.

Perfect integration in your sanitary spaces thanks to its minimalistic design.

Highly durable for high traffic areas. The faucet is designed for an easy installation and maintenance. Electronic faucets preserve water, saves on energy and optimizes on sanitary hygiene.